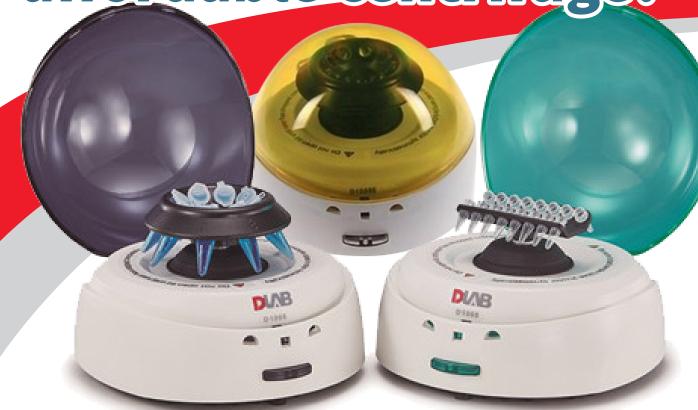

Providing laboratory supplies to the scientific community across Australia since 1987.

We are proudly a 100% Australian owned company.

Looking for an affordable centrifuge?

## Here is the high speed spin on the **DLAB** D1008

- Small footprint to conserve laboratory space
- Low noise operation (≤ 45dB)
- Change rotor without tools
- Ability for continuous operation
- Maximum RCF of 2680xg
- For strips and 8x2mL tubes (2 rotors)
- 7000rpm DC motor for speed and durability