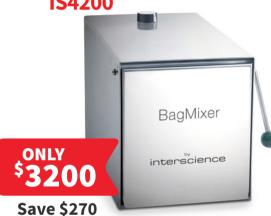

# BagMixer® range By Interscience now available at Rowe Scientific.

BagMixer® 400 IS4200

The BagMixer® lab blender ensures optimal extraction by the action of its two paddles. Adapted to any sample (food, agricultural, chemical, medical, environmental) to be analysed between 50 mL and 400 mL, it ensures homogenisation in 30 to 60 seconds.