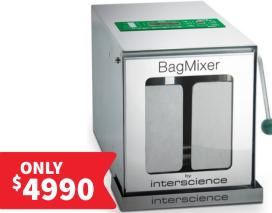

### **USER-FRIENDLY**

- Compact
- Adjustable blending time
  (30 210 secs. or open running)
- Q-Tight® closing: no more leaks

BagMixer® 400CC IS4202

Save \$1500 GREAT DEAL!

BagMixer® 400 CC® is an easy-to-use and powerful lab blender. Adapted to all kinds of applications and with a guarantee of optimal bacterial extraction, it is a great tool for lab analyses avoiding all risks of cross-contamination.

# QUICK HOMOGENISING OF SAMPLES

- Optimal bacterial extraction
- Only 60 seconds to homogenise a sample

## **EASY CLEANING**

- Exclusive Click & Clean® removable paddles (Patented)
- Fully opening window door (270°)
- Security drip tray
- All stainless steel

#### **USER-FRIENDLY**

- Compact
- Multifunctional screen: easy control
- Side-by-side paddle stop: easy insertion of the bag
- Q-Tight® closing: no more leaks

### **ACCURACY**

- Adjustable blending speed
  (4 6 8 10 strokes per second)
- Adjustable blending time
   (1 sec 1 hour or open-running)
- Adjustable blending power: adapted to any kind of sample (Patented)