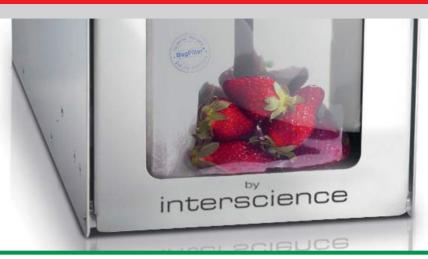

# BagMixer® range By Interscience now available at Rowe Scientific.

BagMixer® 400 IS4200

The BagMixer® lab blender ensures optimal extraction by the action of its two paddles. Adapted to any sample (food, agricultural, chemical, medical, environmental) to be analysed between 50 mL and 400 mL, it ensures homogenisation in 30 to 60 seconds.

# QUICK HOMOGENISING OF SAMPLES

- Optimal bacterial extraction
- Only 60 seconds to homogenise a sample

#### **EASY CLEANING**

- Fully opening door (270°)
- All stainless steel

### **USER-FRIENDLY**

- Compact
- Adjustable blending time
  (30 210 secs. or open running)
- Q-Tight® closing: no more leaks

BagMixer® 400CC IS4202

Save \$1500 GREAT DEAL!

BagMixer® 400 CC® is an easy-to-use and powerful lab blender. Adapted to all kinds of applications and with a guarantee of optimal bacterial extraction, it is a great tool for lab analyses avoiding all risks of cross-contamination.