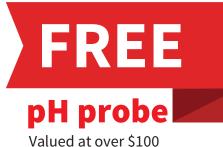

## FREE pH PROBE OFFER

Buy any kit from the WP range and receive **1 standard pH probe free of charge Quote reference No. REF656 to redeem!** 

\*Offer is for ONE standard pH probe with every purchase of a WP Series kit from the list above. Offer does not include upgrading to an IJ probe. Additional upgrade cost of \$102 will apply. Offer ends 24th December 2020.