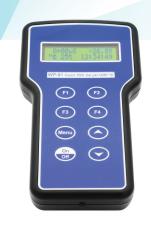

## **SOME PRICED EXAMPLES BELOW**

| CODE   | DESCRIPTION                                                                                                                                                                                                               | PRICE  |
|--------|---------------------------------------------------------------------------------------------------------------------------------------------------------------------------------------------------------------------------|--------|
| IM1105 | Meter, pH mV temperature, waterproof, RS232 with pH and temperature sensors and 1 meter cable $\pmb{WP-80}$                                                                                                               | \$702  |
| IM1115 | Meter, pH, mV, temperature, dual channel, with pH & temperature sensor <b>WP-80D</b>                                                                                                                                      | \$777  |
| IM0303 | Meter portable multi parameter, pH, mV, wide-range conductivity, TDS and temperature, waterproof, RS232, with K=1 conductivity /ATC/ temperature sensor and pH sensor with 1m cables and calibration solutions $\bf WP81$ | \$967  |
| IM1135 | Meter specific ion, pH, mV, temperature with RS232 interface, <b>WP90</b>                                                                                                                                                 | \$803  |
| IM1131 | Meter dissolved oxygen, pH, mV, temperature, waterproof, RS232, with YSI D02 & pH sensor & 1m cable, $\textbf{WP91}$                                                                                                      | \$1653 |