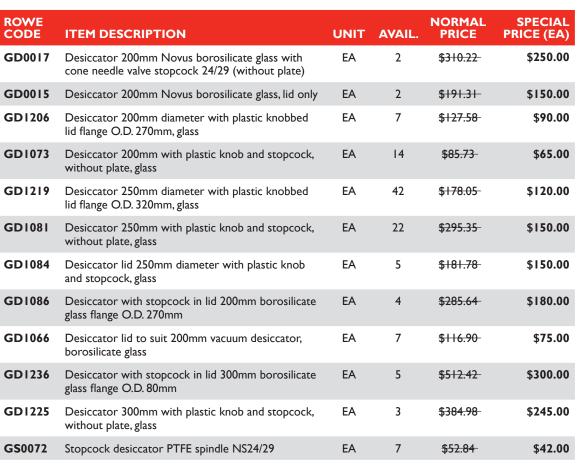

# **DESICCATOR**CLEARANCE

### PRICES ONLY WHILE STOCKS LAST!

\*OFFER EXPIRE 28TH FEBRUARY 2017 OR UNTIL STOCKS LAST.

| E .                    |           |
|------------------------|-----------|
| yst •                  | УL        |
| <u>~</u>               | 4         |
| Onal                   | 9         |
| Ourli                  | <b>24</b> |
| Quality<br>Endorsed    |           |
| Compar                 |           |
| ISO 9001:20<br>LIC 103 |           |