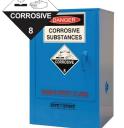

## **Corrosive Metal Storage Cabinets**

- Strong fully adjustable shelving perforated for free air movement with 100mm adjustment increments
- Self-closing, close fitting doors held shut by catches at 2 points.
- Double walled sheet steel construction with a 40mm thermic air barrier for added safety
- Designed and manufactured in full conformance to AS3780-2008 -The storage and handling of corrosive substances

| EXTERNALDIMENSIONS (mm) | ROWE CODE | CAPACITY |
|-------------------------|-----------|----------|
| 800 H x 500 W x 450 D   | HC3085    | 30L      |
| 1065 H x 500 W x 450 D  | HC3255    | 60L      |
| 800 H x 920 W x 615 D   | HC3265    | 100L     |
| 1750 H x 1100 W x 500 D | HC3202    | 250L     |
| 1880 H x 806 W x 804 D  | HC0255    | 250L     |