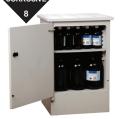

## **Corrosive Polyethylene Storage Cabinets**

- · Built to last from 15mm high density polyethylene
- Completely metal free for safe long term storage of extremely corrosive substances
- · Adjustable shelves for storage flexibility
- · Chemical resistance tested by CSIRO
- · Complies with Australian Standards

| 50L  |
|------|
| 100L |
| 160L |
| 250L |
|      |