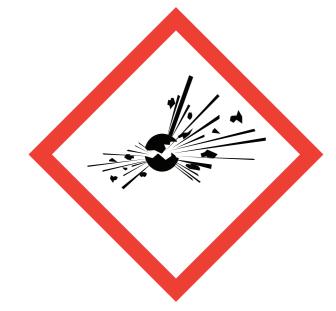

## **EXPLOSIVE**

**FLAMMABLE** 

PICTOGRAM CODE GHS02

**SIGNAL** WORD

**DANGER** 

**WARNING** 

## **LOW TOXICITY**

Unstable explosives

**EXPLOSIVE** 

**HAZARD STATEMENT** 

Explosive; mass explosion hazard.

Explosive; severe projection hazard. Explosive; fire, blast or projection hazard.

Fire or projection hazard. May mass explode in fire.

H240 Heating may cause an explosion

H241 Heating may cause a fire or explosion