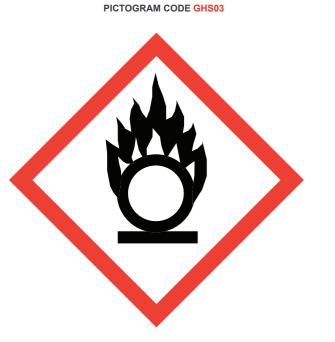

### **TOXIC** PICTOGRAM CODE GHS06

**OXIDISING** 

SIGNAL WORD

DANGER / **WARNING** 

SIGNAL WORD

**WARNING** 

#### **OXIDISING** HAZAKU STATEMENT

**H270** May cause or intensify fire; oxidiser.

**H271** May cause fire or explosion; strong oxidiser.

**H272** May intensify fire; oxidiser.