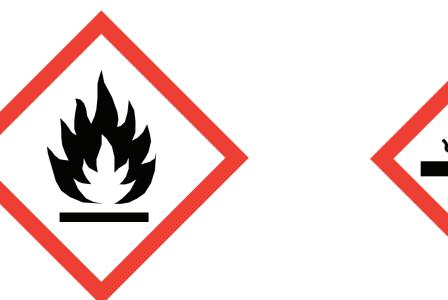

## **EXPLOSIVE**

**FLAMMABLE** 

PICTOGRAM CODE GHS02

**SIGNAL** WORD

**DANGER** 

**WARNING** 

#### **FLAMMABLE HAZARD STATEMENT**

H220 Extremely flammable gas.

Extremely flammable aerosol.

Flammable aerosol H224 Extremely flammable liquid and vapour.

Highly flammable liquid and vapour.

Flammable liquid and vapour.

Combustible liquid.

Heating may cause a fire or explosion

Heating may cause fire.

Catches fire spontaneously if exposed to air.

Self-heating; May catch fire.

Self-heating in large quantities; May catch fire. In contact with water releases flammable gasses which may ignite spontaneously.

H261 In contact with water releases flammable gasses