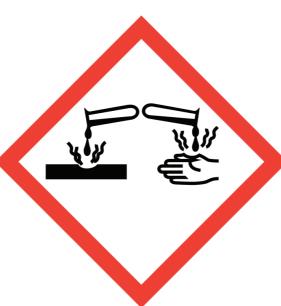

## **CORROSIVE**

**SIGNAL** WORD

SIGNAL

WORD

**DANGER** / WARNING

**DANGER** 

### CORROSIVE **HAZARD STATEMENT**

**H290** May be corrosive to metals.

H314 Causes severe skin burns and eye damage.

H318 Causes serious eye damage.