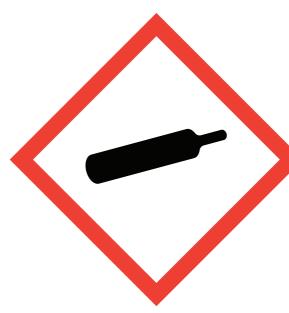

#### **GASES UNDER PRESSURE HAZARD STATEMENT**

**H280** Contains gas under pressure; may explode if heated.

H281 Contains refrigerated gas; may cause cryogenic burns or injury.